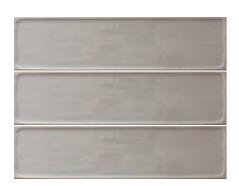

# **Flow**



# **Flow**

Inspired by the movement of water, our Flow collection transforms any room with its fresh color palette and unique texture, creating a space that stimulates the senses.

Far from the traditional handmade tiles, this collection creates the ideal oasis for anyone that loves feeling revitalized and enjoys modern adaptations of classics.

Ceramic Wall

₩ 3"x12"

# **Flow**

#### Ceramic Wall

₹ 7<sub>mm</sub>









**4"x16"** 11x40 cm

**3"x12"** 7.7x30.5 cm



#### Frost

3"x12" Bright FLOFWH11-312



#### Tender Gray

**3"x12" Bright** FLOTG10-416

### **Technical Specifications**

| CHARACTERISTICS          | STANDARD    | DECLARED ASTM    |
|--------------------------|-------------|------------------|
| Water Absorption         | C373        | >10%             |
| Break Strength           | C648        | Meets or Exceeds |
| Scratch Hardness         | MOH's Scale | N/A              |
| Chemical Resistance      | C650        | Unaffected       |
| Shade and Texture Rating | CTDA "V"    | V2               |
| Warpage                  | C485        | Pass             |
| Wedging                  | C502        | Pass             |

## Packaging Info

| Size   | SF per carton | PC per carton |
|--------|---------------|---------------|
| 3"x12" | 12.64         | 50            |