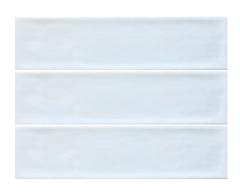

# **Flow**



# **Flow**

Inspired by the movement of water, our Flow collection transforms any room with its fresh color palette and unique texture, creating a space that stimulates the senses.

Far from the traditional handmade tiles, this collection creates the ideal oasis for anyone that loves feeling revitalized and enjoys modern adaptations of classics.

Ceramic Wall

₩ 3"x12"

# **Flow**

#### Ceramic Wall

₹ 7<sub>mm</sub>









**4"x16"** 11x40 cm

**3"x12"** 7.7x30.5 cm



#### Frost

3"x12" Bright FLOFWH11-312



#### Tender Gray

**3"x12" Bright** FLOTG10-416

### **Technical Specifications**

| CHARACTERISTICS          | STANDARD    | DECLARED ASTM    |
|--------------------------|-------------|------------------|
| Water Absorption         | C373        | >10%             |
| Break Strength           | C648        | Meets or Exceeds |
| Scratch Hardness         | MOH's Scale | N/A              |
| Chemical Resistance      | C650        | Unaffected       |
| Shade and Texture Rating | CTDA "V"    | V2               |
| Warpage                  | C485        | Pass             |
| Wedging                  | C502        | Pass             |

## Packaging Info

| Size   | SF per carton | PC per carton |
|--------|---------------|---------------|
| 3"x12"